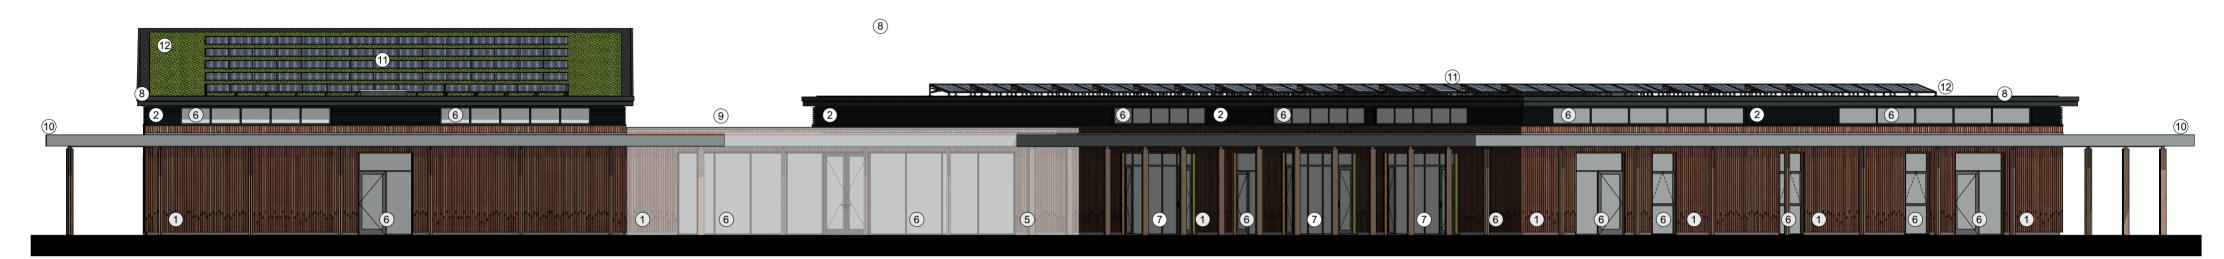

Elevation 5

Elevation 6

Elevation 7

## **Materials Legend**

- 1 Main wall cladding burned timber
- 2 High level cladding PPC aluminium louvre cladding
- 3 Feature cladding 1
- 4 Feature cladding 2
- 5 PPC aluminium louvre panel with frameless full louvre doors
- 6 PPC Aluminium windows and doors

- (7) PPC Aluminium windows with coloured glass panels
- 8 PPC Aluminium gutters and downpipes
- (9) PPC Aluminium parapet copings
- 10 Timber canopy with polycarbonate roof and continuous bulkhead to conceal sprinkler pipes
- 11) PV Panels
- 12 Green roof