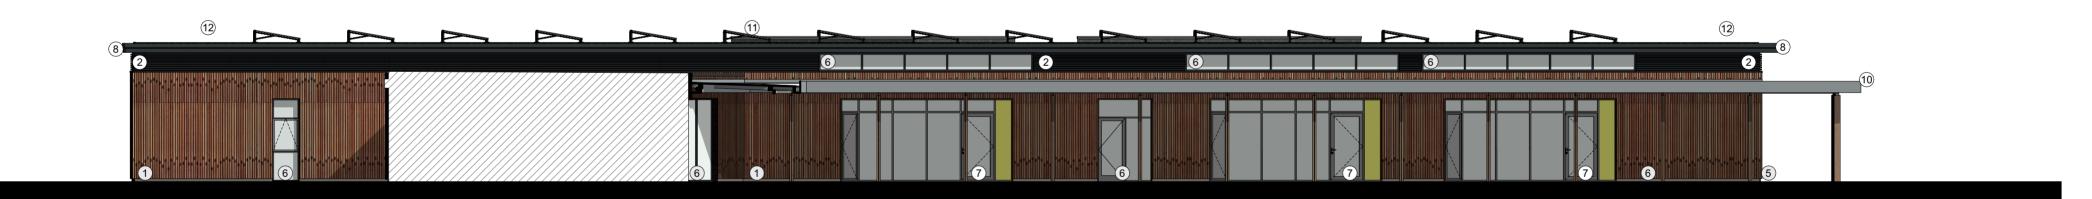

## Elevation 8

## **Materials Legend**

- 1 Main wall cladding burned timber
- 2 High level cladding PPC aluminium louvre cladding
- 3 Feature cladding 1
- 4 Feature cladding 2
- 5 PPC aluminium louvre panel with frameless full louvre doors
- 6 PPC Aluminium windows and doors

- (7) PPC Aluminium windows with coloured glass panels
- 8 PPC Aluminium gutters and downpipes
- (9) PPC Aluminium parapet copings
- 10 Timber canopy with polycarbonate roof and continuous bulkhead to conceal sprinkler pipes
- 11) PV Panels
- 12 Green roof