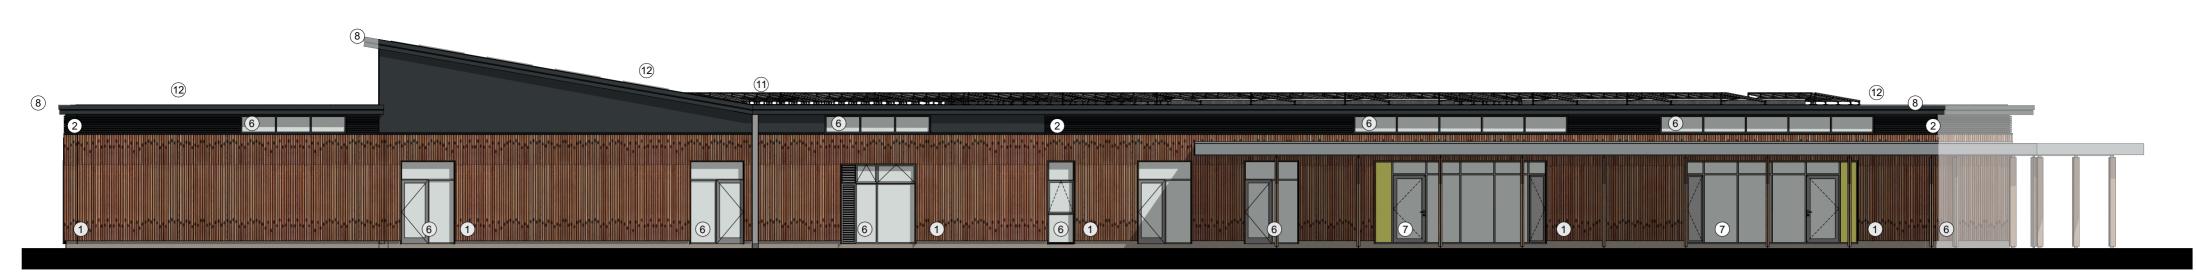

Elevation 5

Elevation 6

Elevation 7

## **Materials Legend**

- 1 Main wall cladding burned timber
- 2 High level cladding PPC aluminium louvre cladding
- 3 Feature cladding 1
- 4 Feature cladding 2
- 5 PPC aluminium louvre panel with frameless full louvre doors
- 6 PPC Aluminium windows and doors

- (7) PPC Aluminium windows with coloured glass panels
- 8 PPC Aluminium gutters and downpipes
- (9) PPC Aluminium parapet copings
- 10 Timber canopy with polycarbonate roof and continuous bulkhead to conceal sprinkler pipes
- 11) PV Panels
- 12 Green roof