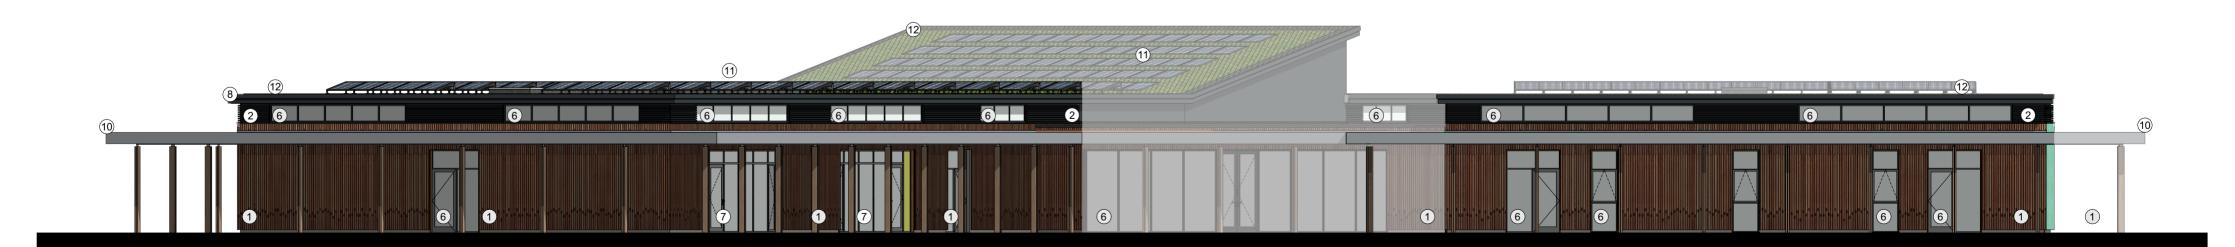

Elevation 5

Elevation 6

Elevation 7

## **Materials Legend**

- 1 Main wall cladding burned timber
- 2 High level cladding PPC aluminium louvre cladding
- 3 Feature cladding 1
- 4 Feature cladding 2
- 5 PPC aluminium louvre panel with frameless full louvre doors
- 6 PPC Aluminium windows and doors

- (7) PPC Aluminium windows with coloured glass panels
- 8 PPC Aluminium gutters and downpipes
- (9) PPC Aluminium parapet copings
- 10 Timber canopy with polycarbonate roof and continuous bulkhead to conceal sprinkler pipes
- 11) PV Panels
- 12 Green roof