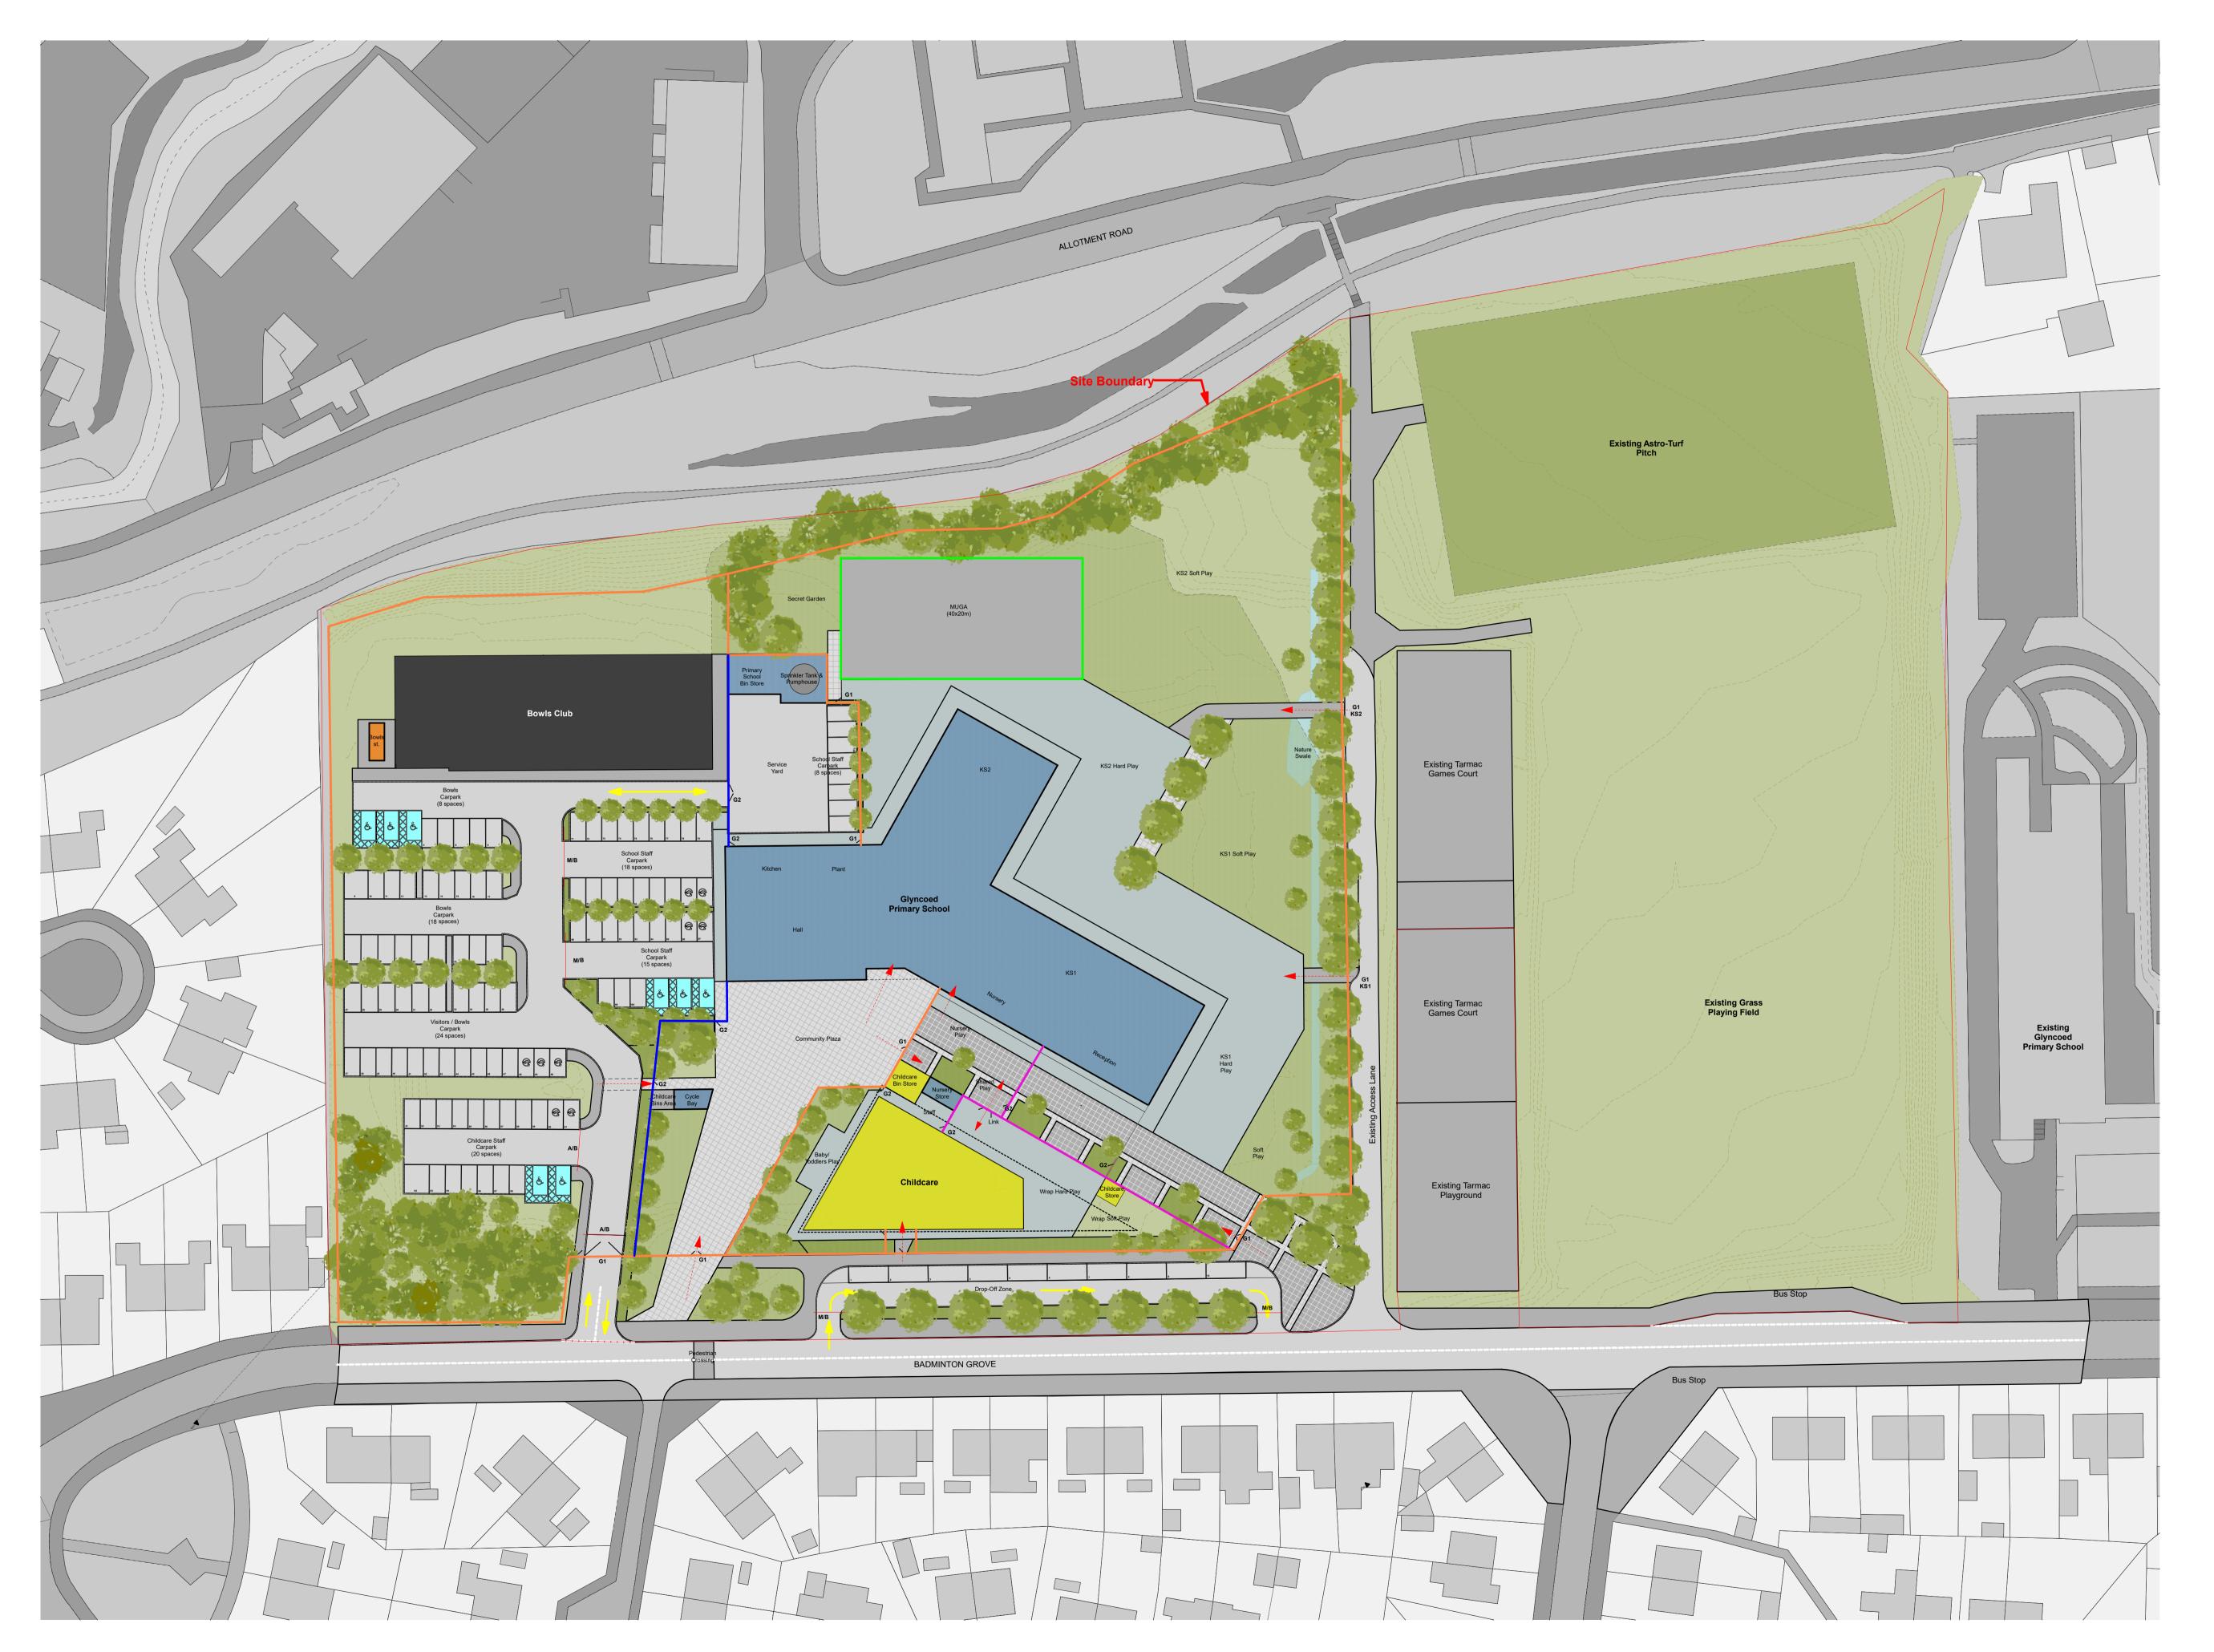

KEY:

2m high secure fence / barrier

1.5m high site seperation fence / barrier

1.2m high child seperation fence / barrier

barrier

3m high ball fence / barrier to MUGA

Automatic H/D arm

Manual H/D arm barrier

Secure Gate. Lockable only
Sectional Gate. Lockable only

Main Entrance Gates. Intercom / maglock / staff fob access

Electric Car Charging Parking Bays

Service Gate. Intercom / maglock / staff fob access

Disabled Parking Bays