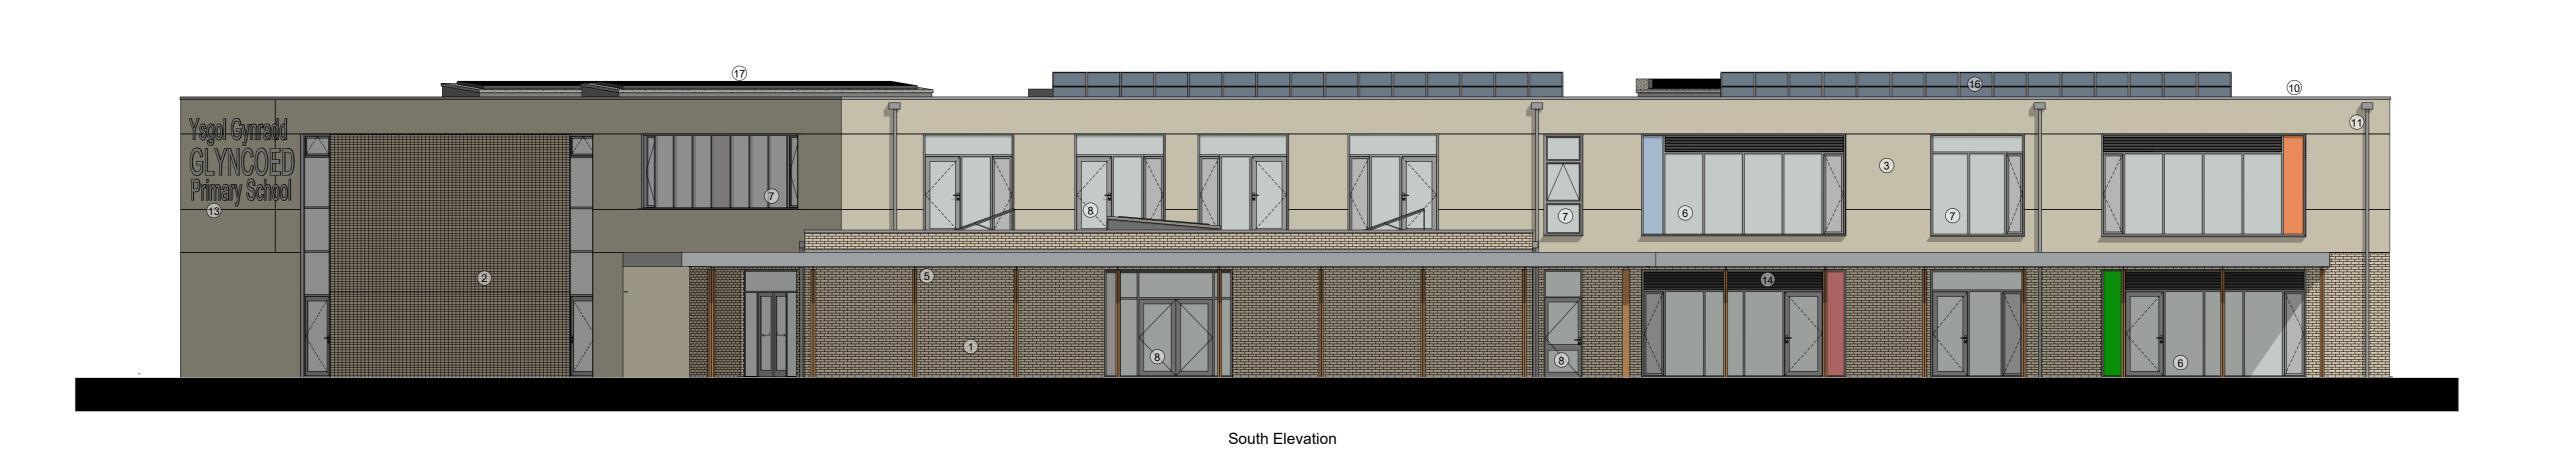

## Materials Legend

① Clay facing linear bricks - Colour Buff - Strecher bond

② Clay facing brick - Colour Buff -Brick slips stack bonded

3 Fibre cement rainscreen cladding4 Fibre cement louvres cladding

## 5 PPC aluminium sheltered canopy with glass roof and timber supports

PPC Aluminium curtain walling windows with coloured glass strip - Colour Light Grey

7 PPC Aluminium curtain walling windows - Colour Light Grey

8 PPC Aluminium doors with glazing - Colour Light Grey
9 PPC Aluminium solid doors - Colour Light Grey

PPC Aluminium parapet copings - Colour Light Grey

1) PPC Aluminium downpipes and rainwater goods - Colour Light Grey

HPL Cladding Panel to curtain wallingLarge Fibre cement signage

PPC Aluminium louvres

15 PPC Aluminium louvred doors to Plant Room

PV Panels to Roof

Rooflights

North Elevation