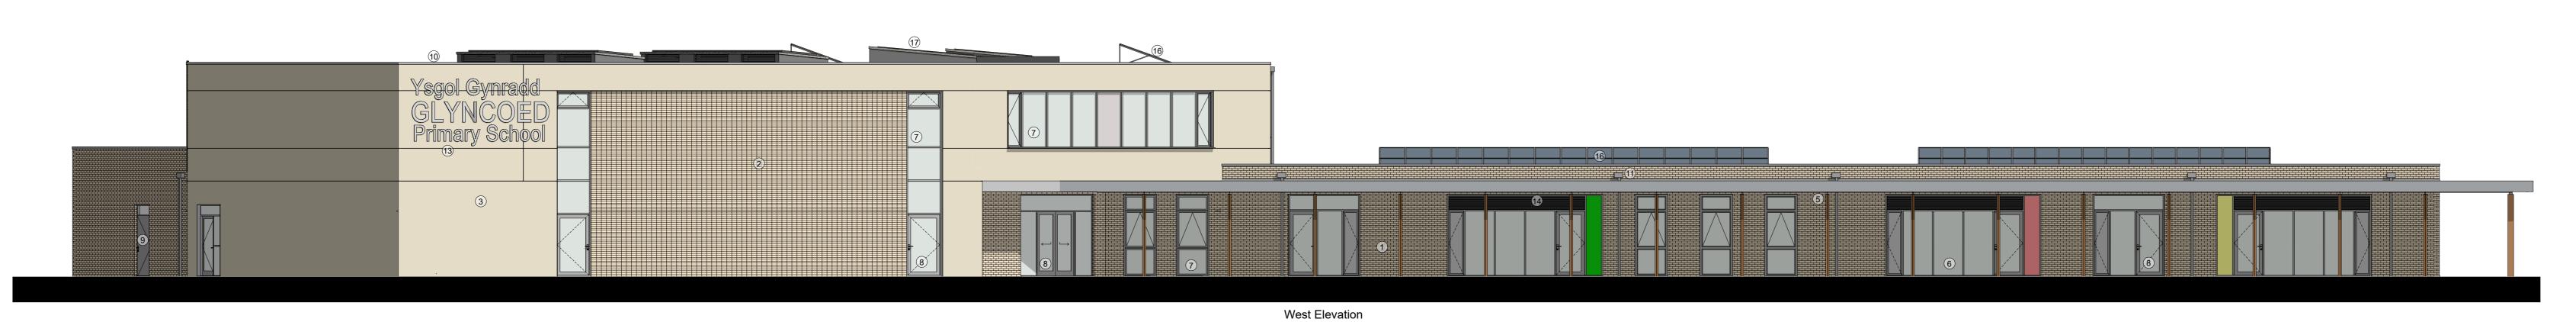

## Materials Legend

① Clay facing linear bricks - Colour Buff - Strecher bond

② Clay facing brick - Colour Buff -Brick slips stack bonded

3 Fibre cement rainscreen cladding4 Fibre cement louvres cladding

## 5 PPC aluminium sheltered canopy with glass roof and timber supports

PPC Aluminium curtain walling windows with coloured glass strip - Colour Light Grey

7 PPC Aluminium curtain walling windows - Colour Light Grey

8 PPC Aluminium doors with glazing - Colour Light Grey
9 PPC Aluminium solid doors - Colour Light Grey

PPC Aluminium parapet copings - Colour Light Grey

1) PPC Aluminium downpipes and rainwater goods - Colour Light Grey

HPL Cladding Panel to curtain wallingLarge Fibre cement signage

PPC Aluminium louvres

15 PPC Aluminium louvred doors to Plant Room

PV Panels to Roof

Rooflights

North Elevation