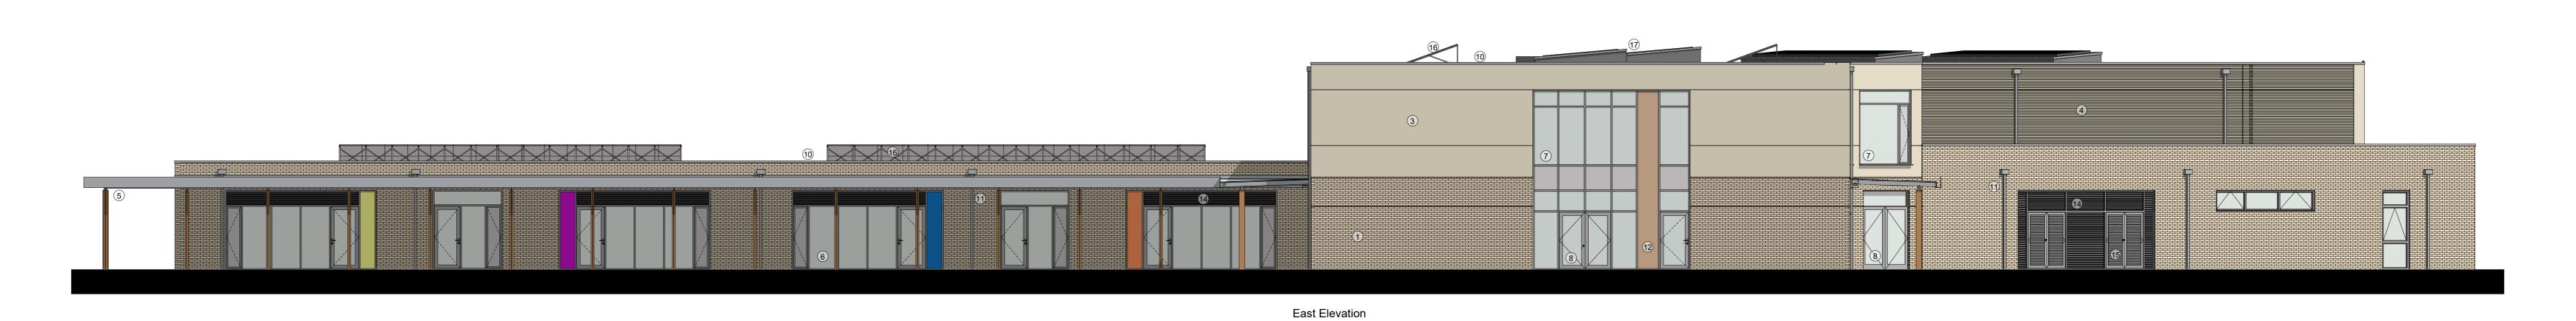

## Materials Legend

① Clay facing linear bricks - Colour Buff - Strecher bond

② Clay facing brick - Colour Buff -Brick slips stack bonded

3 Fibre cement rainscreen cladding4 Fibre cement louvres cladding

## 5 PPC aluminium sheltered canopy with glass roof and timber supports

PPC Aluminium curtain walling windows with coloured glass strip - Colour Light Grey

7 PPC Aluminium curtain walling windows - Colour Light Grey

8 PPC Aluminium doors with glazing - Colour Light Grey
9 PPC Aluminium solid doors - Colour Light Grey

PPC Aluminium parapet copings - Colour Light Grey

1) PPC Aluminium downpipes and rainwater goods - Colour Light Grey

HPL Cladding Panel to curtain wallingLarge Fibre cement signage

PPC Aluminium louvres

15 PPC Aluminium louvred doors to Plant Room

PV Panels to Roof

Rooflights

North Elevation