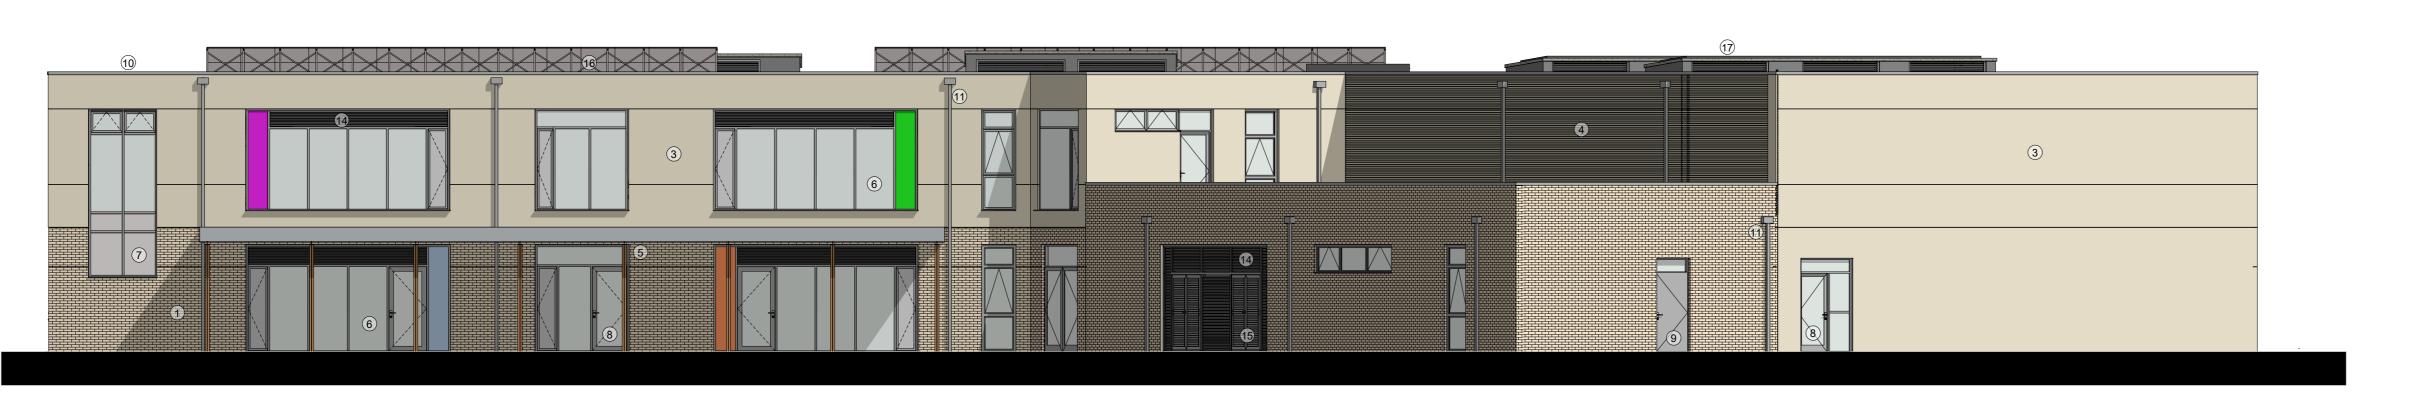

## Materials Legend

① Clay facing linear bricks - Colour Buff - Strecher bond

② Clay facing brick - Colour Buff -Brick slips stack bonded

3 Fibre cement rainscreen cladding4 Fibre cement louvres cladding

## 5 PPC aluminium sheltered canopy with glass roof and timber supports

PPC Aluminium curtain walling windows with coloured glass strip - Colour Light Grey

7 PPC Aluminium curtain walling windows - Colour Light Grey

8 PPC Aluminium doors with glazing - Colour Light Grey
9 PPC Aluminium solid doors - Colour Light Grey

PPC Aluminium parapet copings - Colour Light Grey

1) PPC Aluminium downpipes and rainwater goods - Colour Light Grey

HPL Cladding Panel to curtain wallingLarge Fibre cement signage

PPC Aluminium louvres

15 PPC Aluminium louvred doors to Plant Room

PV Panels to Roof

Rooflights

North Elevation