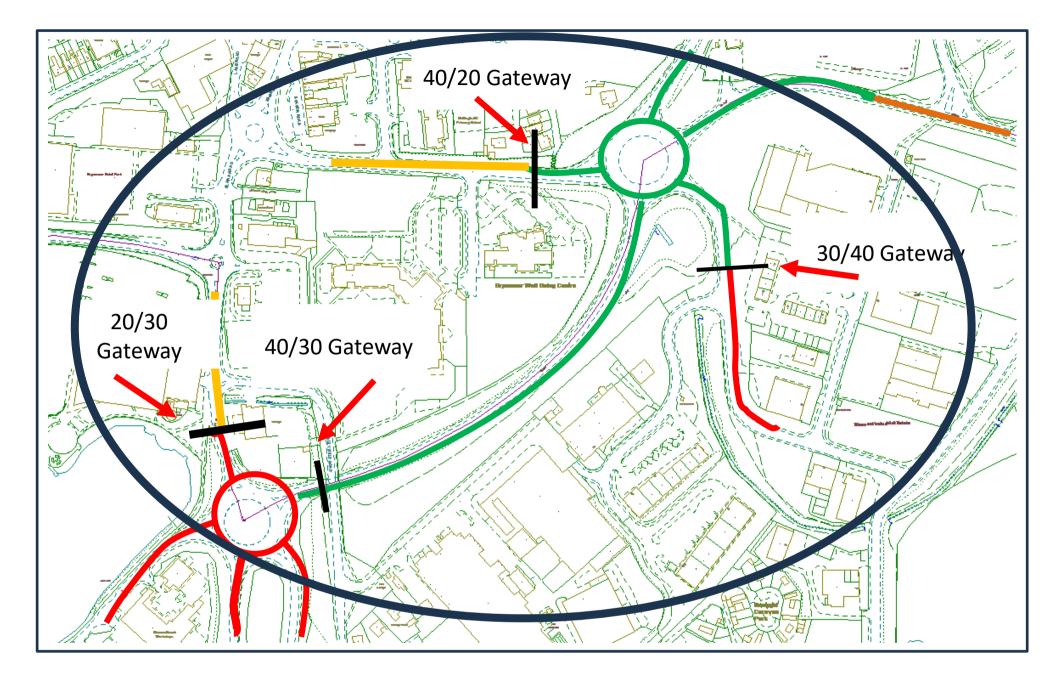

## Key Existing Speed Limits



## Proposed new Speed Limit



Proposed 40mph speed limit A467 Brynmawr Roundabout, Southwest to Nantyglo Roundabout

| THIS DRAWING SHALL NOT BE REPRODUCED IN WHOLE OR IN PART WITHOUT THE<br>EXPRESS PERMISSION OF THE INFRASTRUCTURE SERVICES DEPARTMENT                                                                    |                  |          |                |                      |         |
|---------------------------------------------------------------------------------------------------------------------------------------------------------------------------------------------------------|------------------|----------|----------------|----------------------|---------|
| DO NOT SCALE FROM THIS DRAWING