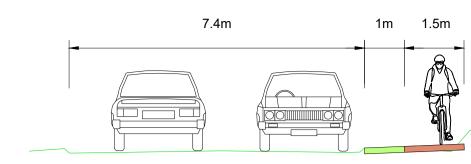

# PROPOSED CROSS SECTION

DE401 - SHARED PEDESTRIAN AND CYCLE TRACK BUFFER STRIP (SOFT VERGE) BUFFER STRIP (HARD VERGE) DE101 - PEDESTRIAN FOOTWAY

DE313 - CYCLE TRACK ——— EXISTING LEVELS

Rev Date Description

Blaenau Gwent

Abertillery to Brynmawr **Active Travel** 