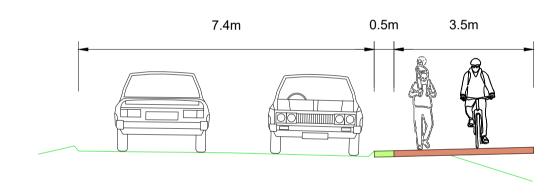

## PROPOSED CROSS SECTION

DE401 - SHARED PEDESTRIAN AND CYCLE TRACK BUFFER STRIP (SOFT VERGE) BUFFER STRIP (HARD VERGE) DE101 - PEDESTRIAN FOOTWAY

DE313 - CYCLE TRACK ——— EXISTING LEVELS

Rev Date Description

Blaenau Gwent

Abertillery to Brynmawr **Active Travel** 