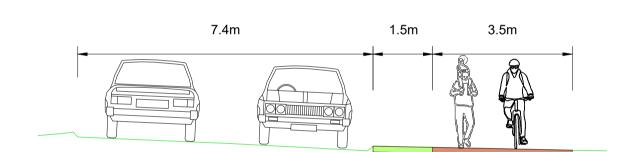

## PROPOSED CROSS SECTION

DE401 - SHARED PEDESTRIAN AND CYCLE TRACK BUFFER STRIP (SOFT VERGE) BUFFER STRIP (HARD VERGE) DE101 - PEDESTRIAN FOOTWAY

DE313 - CYCLE TRACK ——— EXISTING LEVELS

Rev Date Description

Blaenau Gwent

Abertillery to Brynmawr **Active Travel** 