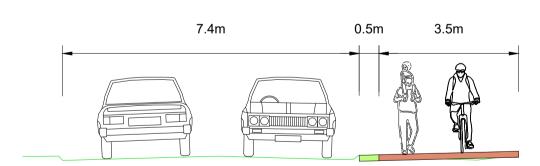

## PROPOSED CROSS SECTION

DE401 - SHARED PEDESTRIAN AND CYCLE TRACK BUFFER STRIP (SOFT VERGE) BUFFER STRIP (HARD VERGE) DE101 - PEDESTRIAN FOOTWAY

DE313 - CYCLE TRACK ——— EXISTING LEVELS

Rev Date Description

Blaenau Gwent

Abertillery to Brynmawr **Active Travel** 