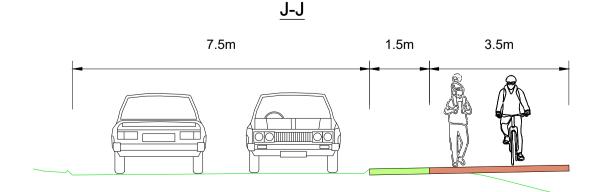

# PROPOSED CROSS SECTION

DE401 - SHARED PEDESTRIAN AND CYCLE TRACK BUFFER STRIP (SOFT VERGE) BUFFER STRIP (HARD VERGE) DE101 - PEDESTRIAN FOOTWAY

DE313 - CYCLE TRACK ——— EXISTING LEVELS

Rev Date Description

Blaenau Gwent

Abertillery to Brynmawr **Active Travel** 