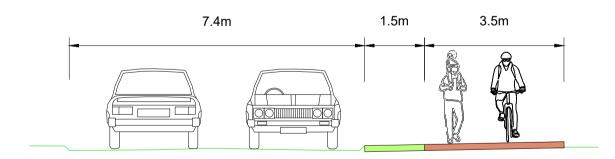

## PROPOSED CROSS SECTION

DE401 - SHARED PEDESTRIAN AND CYCLE TRACK BUFFER STRIP (SOFT VERGE) BUFFER STRIP (HARD VERGE) DE101 - PEDESTRIAN FOOTWAY

DE313 - CYCLE TRACK ——— EXISTING LEVELS

Rev Date Description

Blaenau Gwent

Abertillery to Brynmawr **Active Travel** 