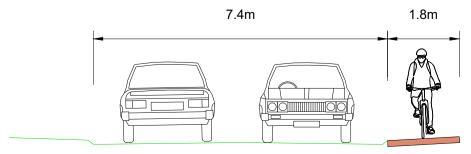

## PROPOSED CROSS SECTION

DE401 - SHARED PEDESTRIAN AND CYCLE TRACK BUFFER STRIP (SOFT VERGE) BUFFER STRIP (HARD VERGE) DE101 - PEDESTRIAN FOOTWAY

DE313 - CYCLE TRACK ——— EXISTING LEVELS

Rev Date Description

Blaenau Gwent

Abertillery to Brynmawr **Active Travel** 