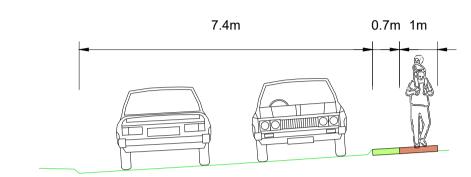

## PROPOSED CROSS SECTION

DE401 - SHARED PEDESTRIAN AND CYCLE TRACK BUFFER STRIP (SOFT VERGE) BUFFER STRIP (HARD VERGE) DE101 - PEDESTRIAN FOOTWAY

DE313 - CYCLE TRACK ——— EXISTING LEVELS

Rev Date Description

Blaenau Gwent

Abertillery to Brynmawr **Active Travel** 