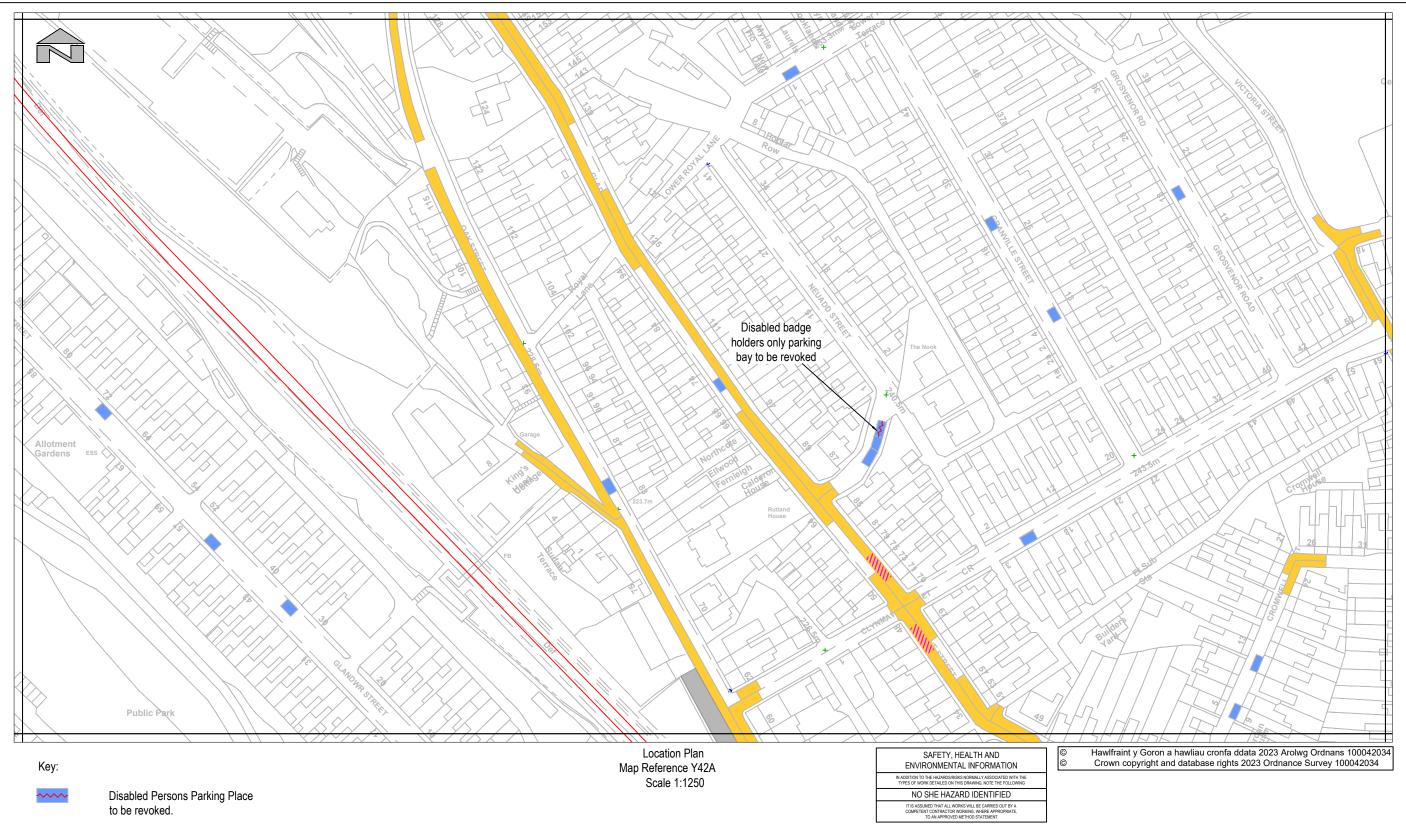

Project

Blaenau Gwent Traffic Order

Neuadd Street, Abertillery

Map Reference - Y42A

Proposed Traffic Order Amendments

1. This drawing details revised/new restriction types only and is to be read in conjunction with Map Reference Y42, which details all other restriction descriptions.