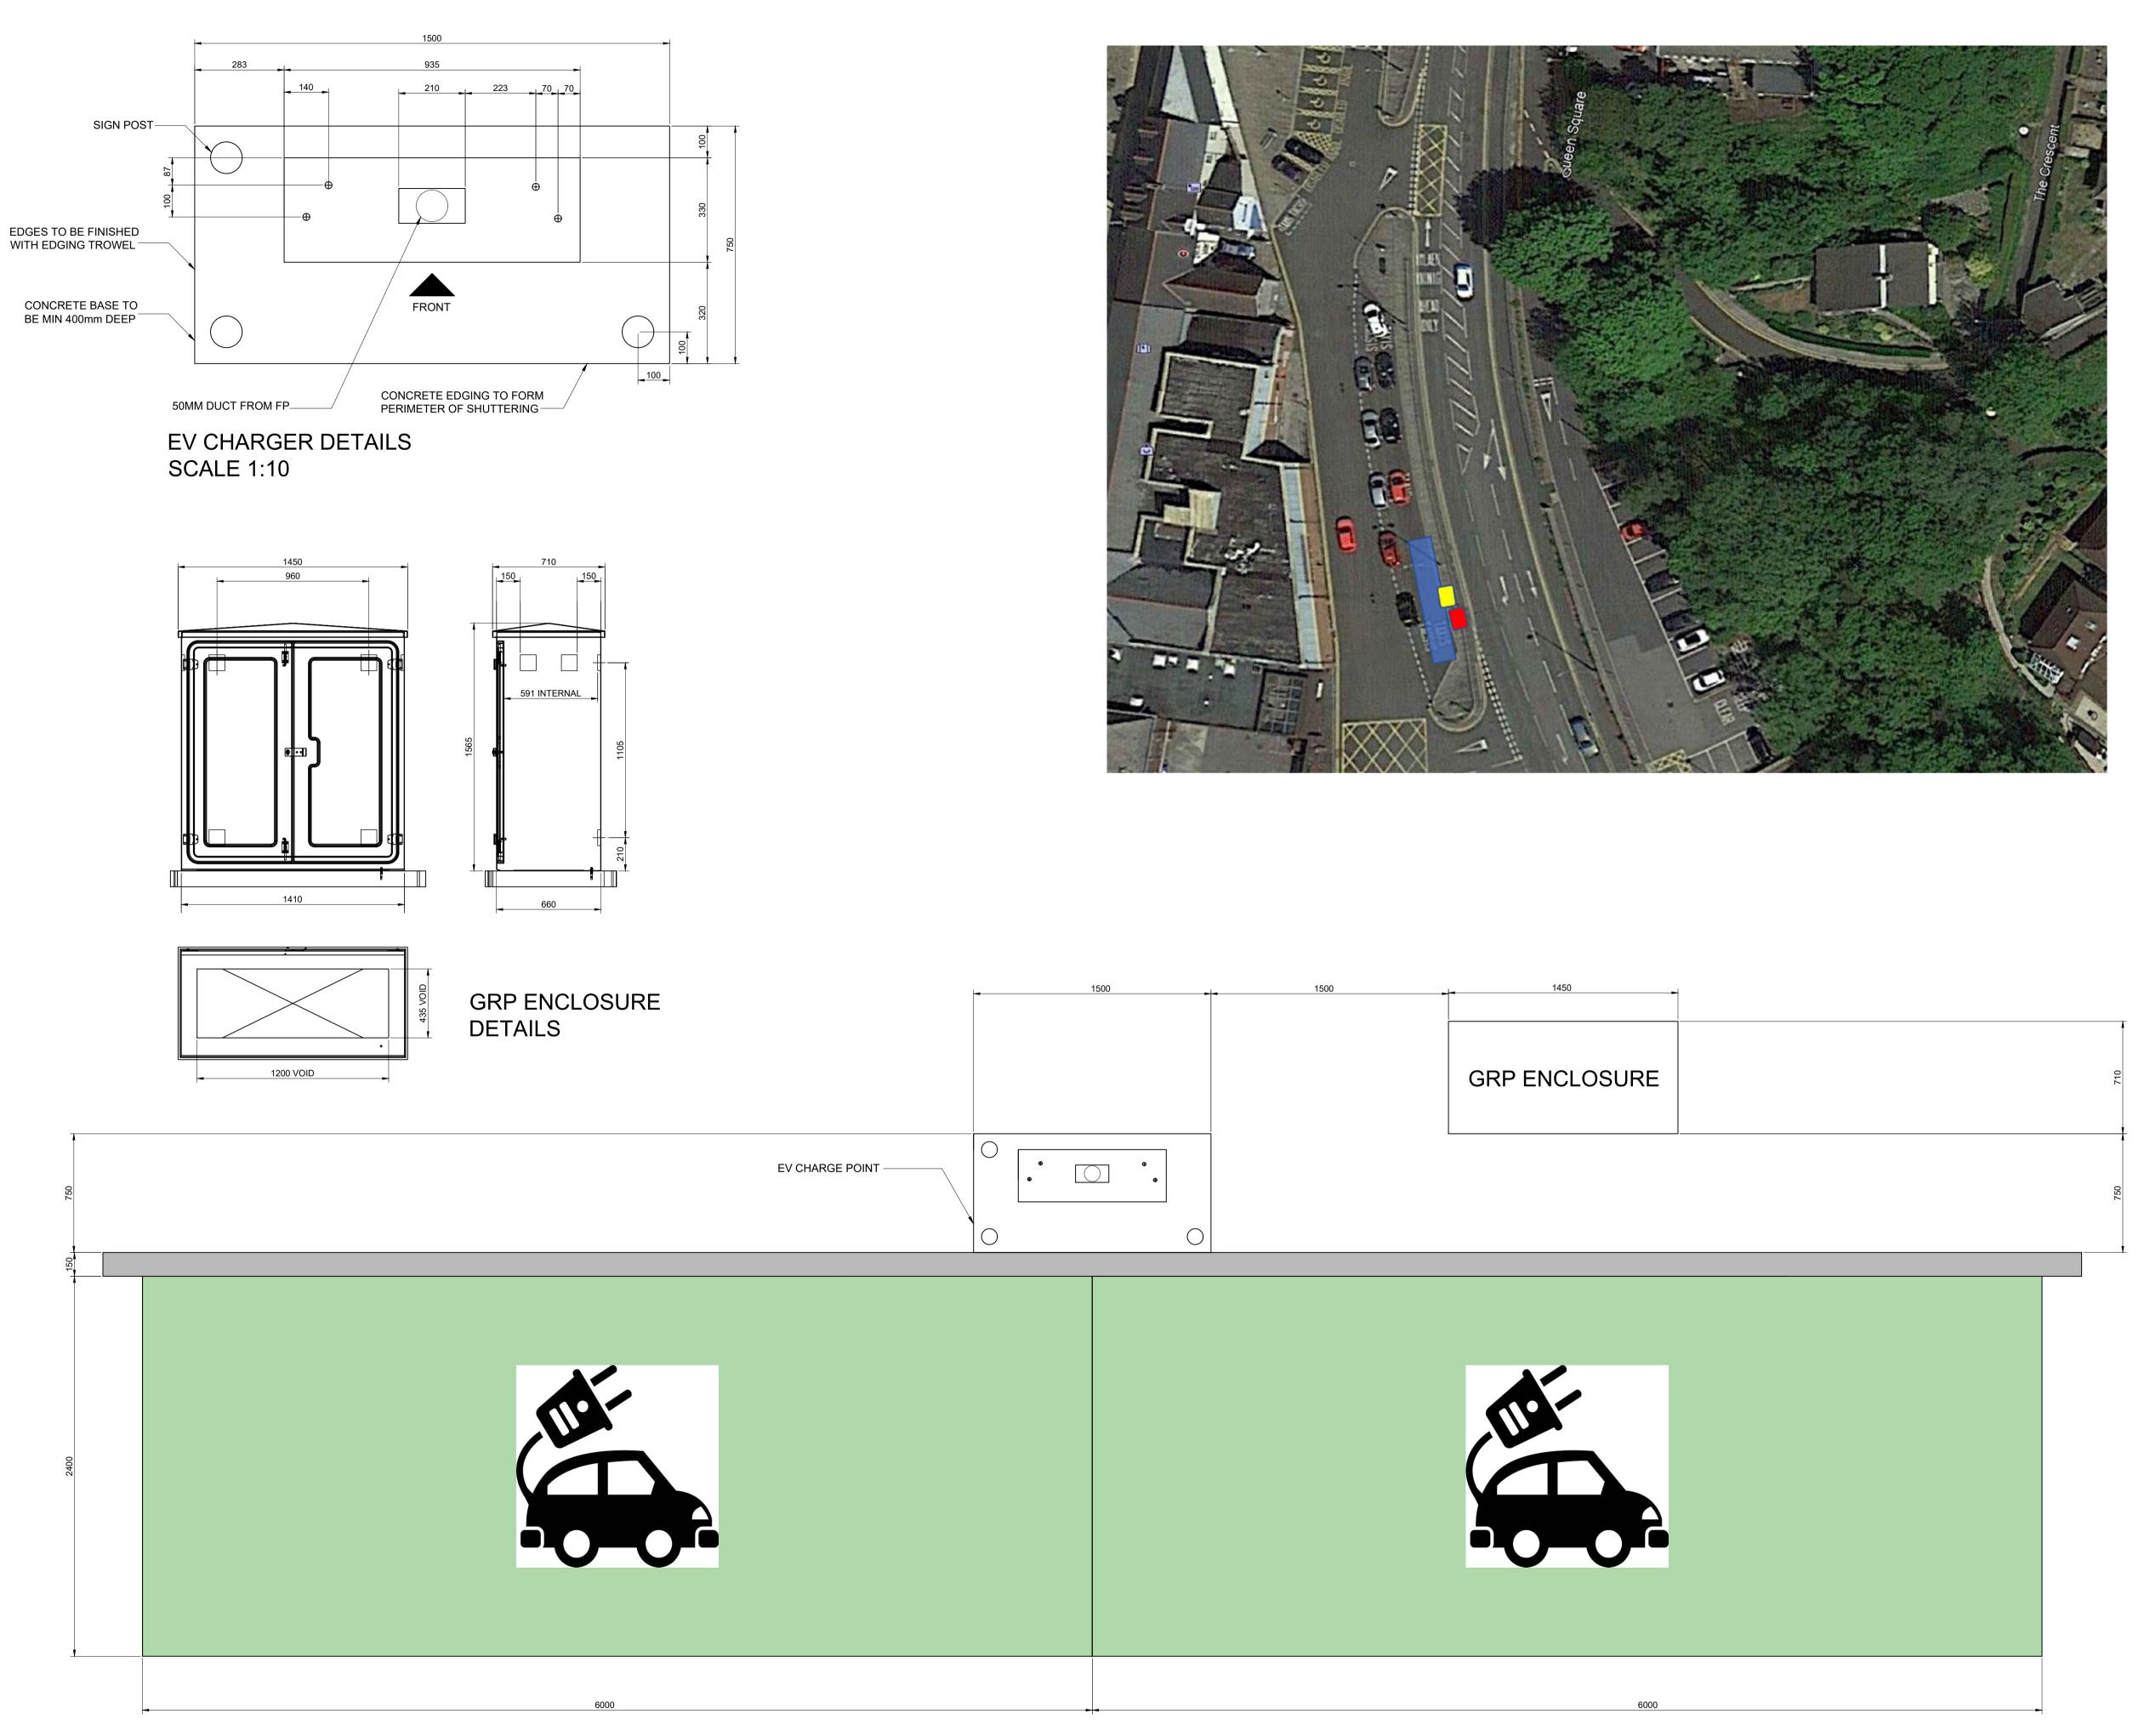

SOUTH WEST TAXI

PROJECT

SOUTH WEST TAXI EV CHARGER POINT PROJECT

TITLE

**EBBW VALE** (NP23 6HL)

DRAWN CHECKED DATE 07/04/2021 SCALE 1:20

DRAWING No.

1209012