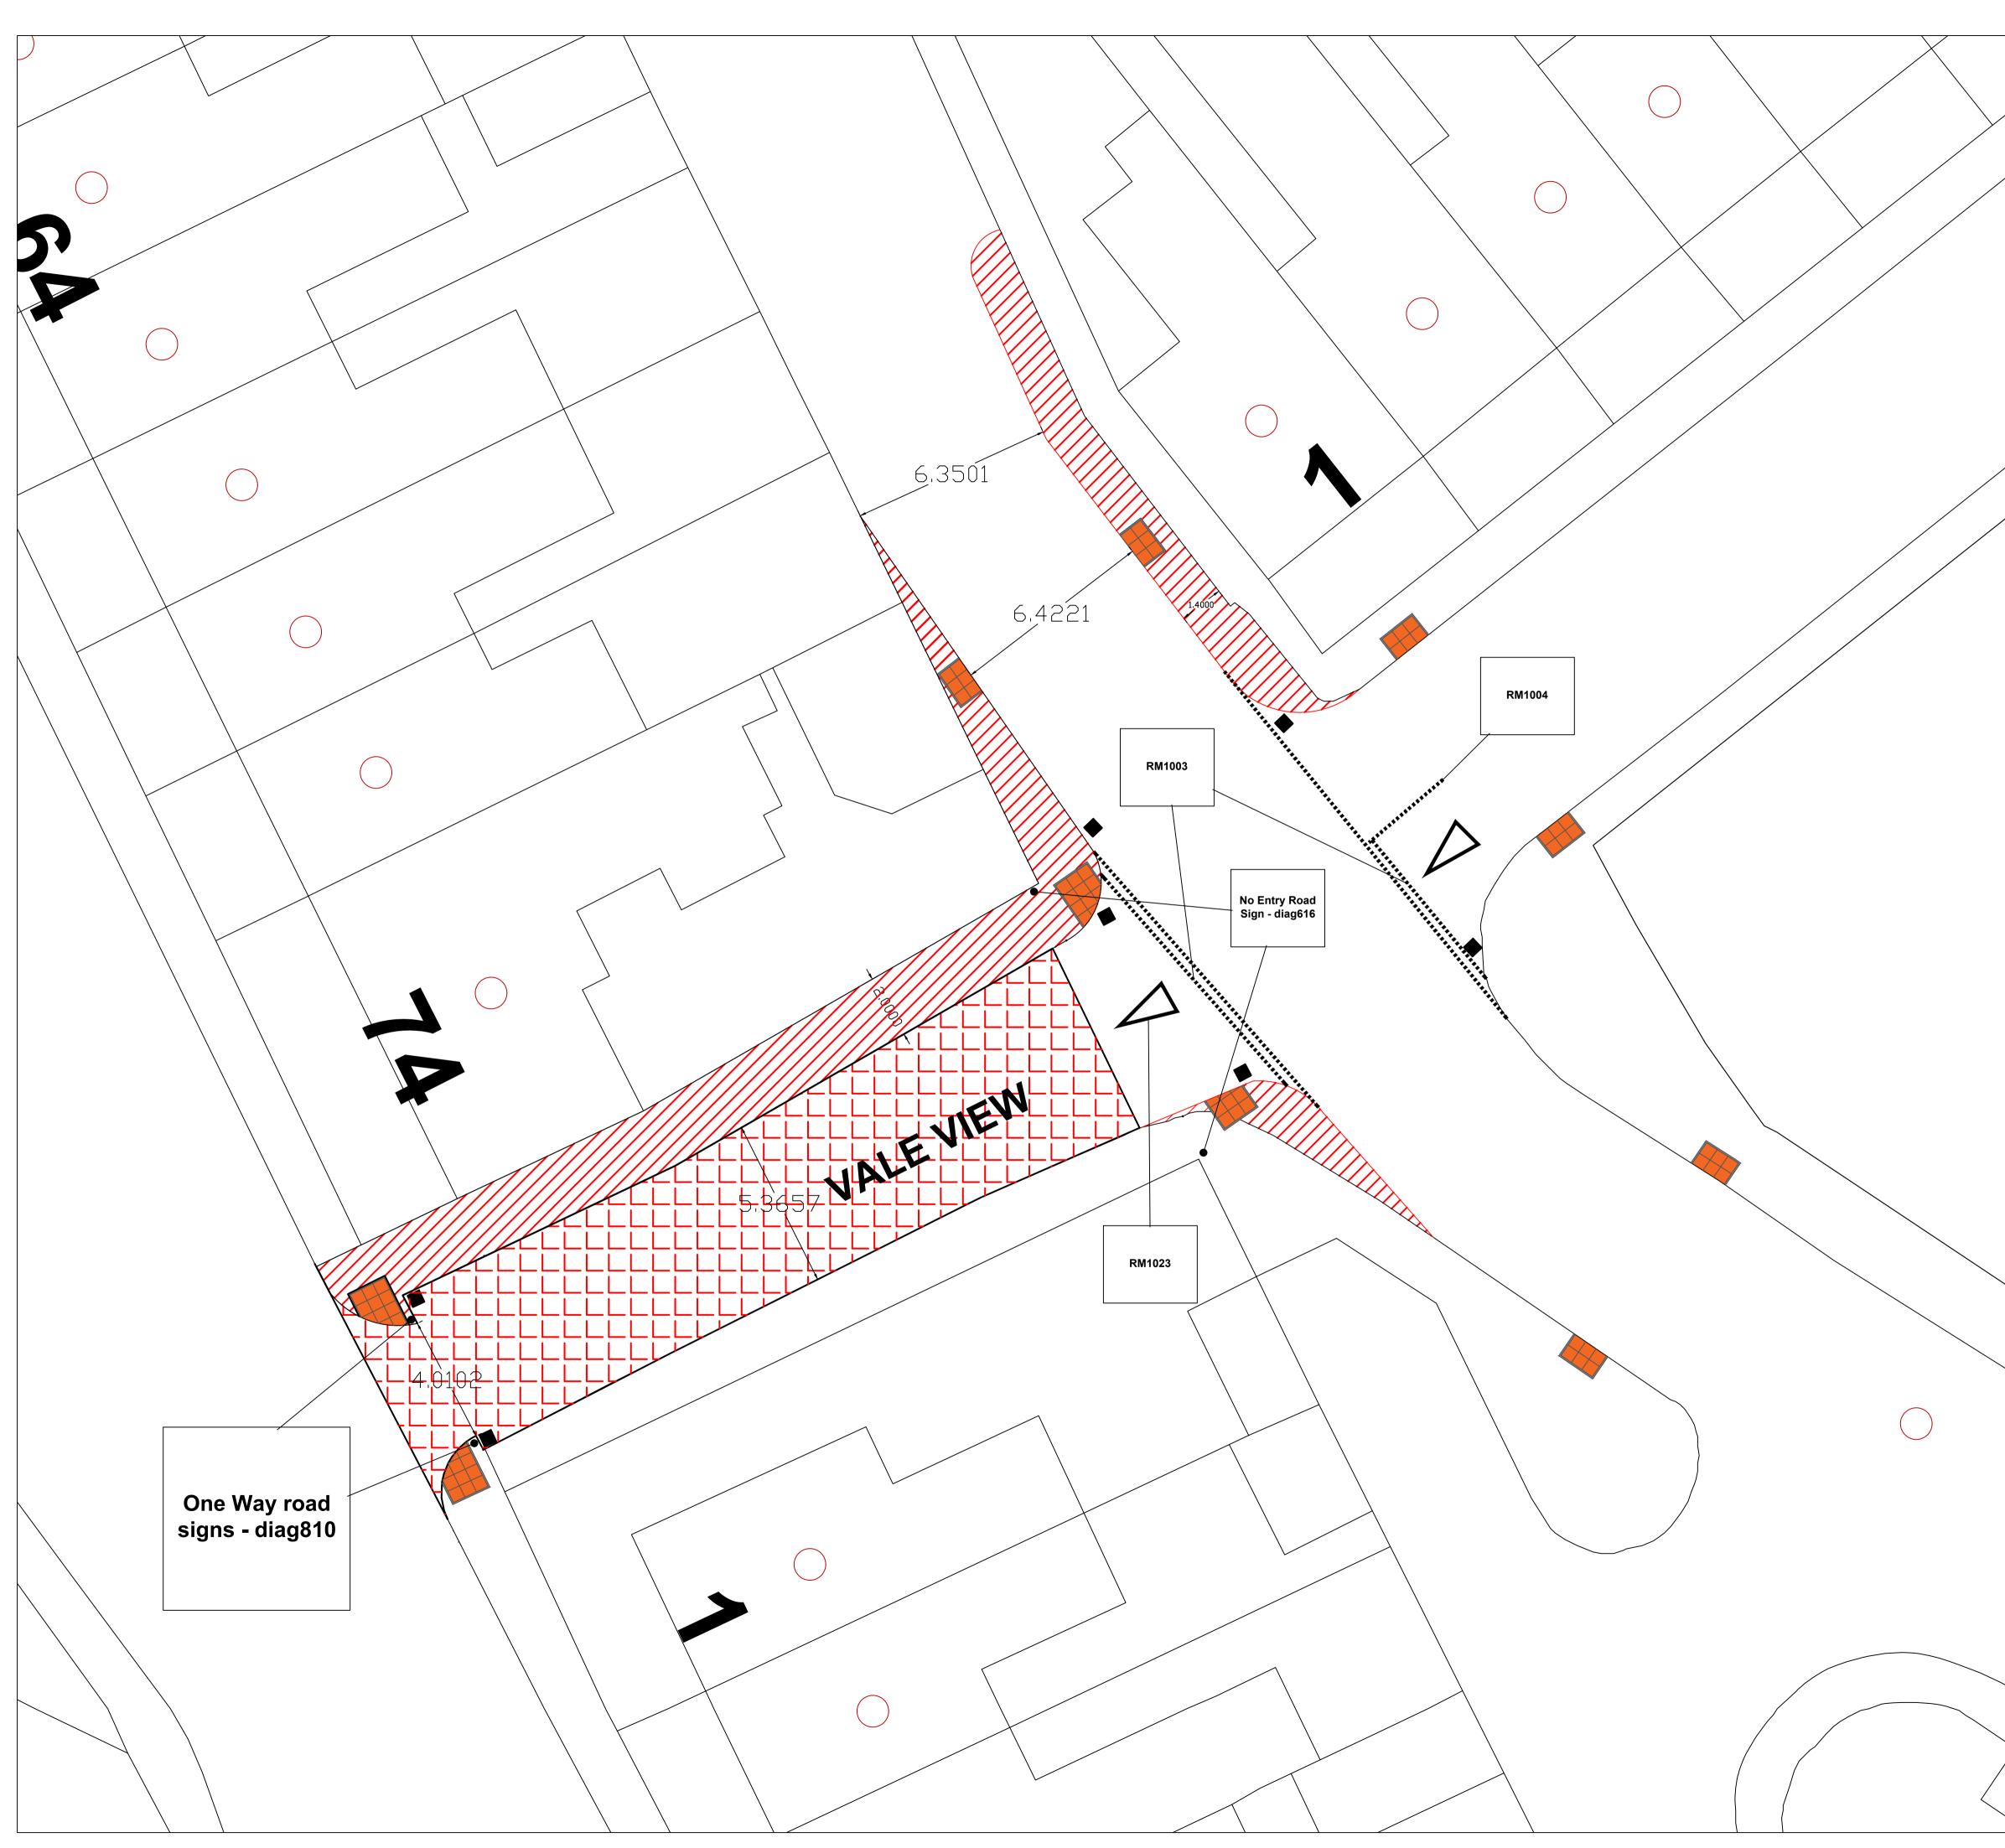

|    |                                                                                                                                                                                                                                                               |                             | NOT BE RE                                                                                                                                                                                                                                      |                        | WHOLE OR IN PART              |                           |  |
|----|---------------------------------------------------------------------------------------------------------------------------------------------------------------------------------------------------------------------------------------------------------------|-----------------------------|------------------------------------------------------------------------------------------------------------------------------------------------------------------------------------------------------------------------------------------------|------------------------|-------------------------------|---------------------------|--|
|    |                                                                                                                                                                                                                                                               |                             |                                                                                                                                                                                                                                                |                        | RE DEPARTMENT                 |                           |  |
|    | Unless                                                                                                                                                                                                                                                        |                             |                                                                                                                                                                                                                                                |                        | THIS DRAWIN<br>ensions are in |                           |  |
|    | Legend<br>                                                                                                                                                                                                                                                    | Fi<br>bi<br>Ja<br>Ri<br>Ri  | Full footway contrsuction - 100mm sub base, 60mm<br>binder course, 40mm surface course. 140m2<br>Plane 40mm and resurface highway. Up to existing<br>joints. 104m2<br>Rainwater gully<br>Tactile crossing<br>Road markings<br>Post for signage |                        |                               |                           |  |
|    | Revision<br>XiJJnS                                                                                                                                                                                                                                            | IS IS                       | 2013 Ar<br>Crown cop<br>Ordin                                                                                                                                                                                                                  | olwyg Ordnans          | base rights 2013              |                           |  |
|    |                                                                                                                                                                                                                                                               |                             |                                                                                                                                                                                                                                                |                        |                               |                           |  |
|    | Cyngor Bwrdeisdref Sirol<br>Blaenau Gwent<br>County Borough Council                                                                                                                                                                                           |                             |                                                                                                                                                                                                                                                |                        |                               |                           |  |
|    | Infrastructure Services                                                                                                                                                                                                                                       |                             |                                                                                                                                                                                                                                                |                        |                               |                           |  |
|    | Mr. C Rogers B.Sc (Hons), C.Eng.,M.I.C.E.,D.M.S., Dip.M.<br>Head of Community Services<br>Environmental Directorate<br>General Offices<br>Steel Works Road<br>Ebbw Vale<br>NP23 8UW<br>Project Title<br>Proposed One Way System, Pochin Crescent,<br>Tredegar |                             |                                                                                                                                                                                                                                                |                        |                               |                           |  |
|    |                                                                                                                                                                                                                                                               |                             |                                                                                                                                                                                                                                                |                        |                               |                           |  |
|    |                                                                                                                                                                                                                                                               |                             |                                                                                                                                                                                                                                                |                        |                               |                           |  |
| Sh |                                                                                                                                                                                                                                                               | General Arrangement Drawing |                                                                                                                                                                                                                                                |                        |                               |                           |  |
|    | Scale<br>1:100 A<br>Project re<br>TS2321                                                                                                                                                                                                                      | 1 <u>-</u><br>ef            |                                                                                                                                                                                                                                                | 25<br>Drawing N<br>105 | Drawn<br>LM<br>o.             | Checked<br>KK<br>Rev<br>A |  |