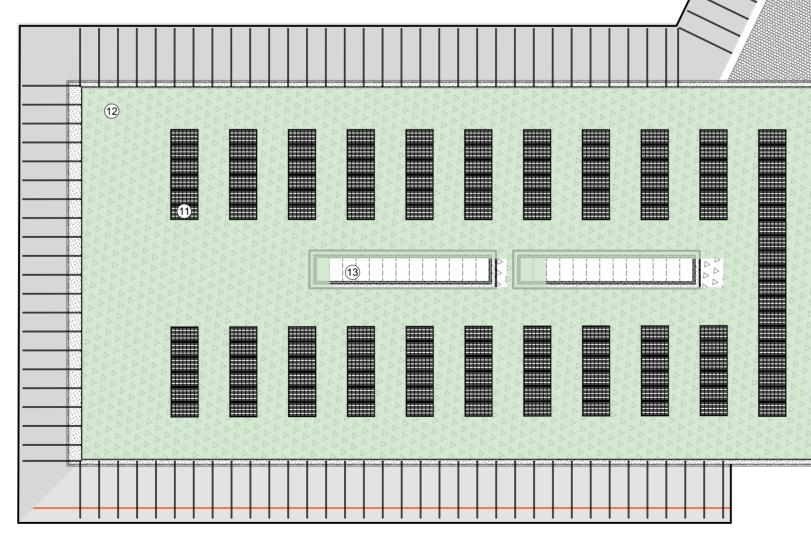

13

- 1 PV Panels
- (12) Green roof
- 13 Roof Lights
- (14) Bitumen Membrane
- 15 Polycarbonate Sheets to Canopy

Rev Initials Notes

Date

Entrance