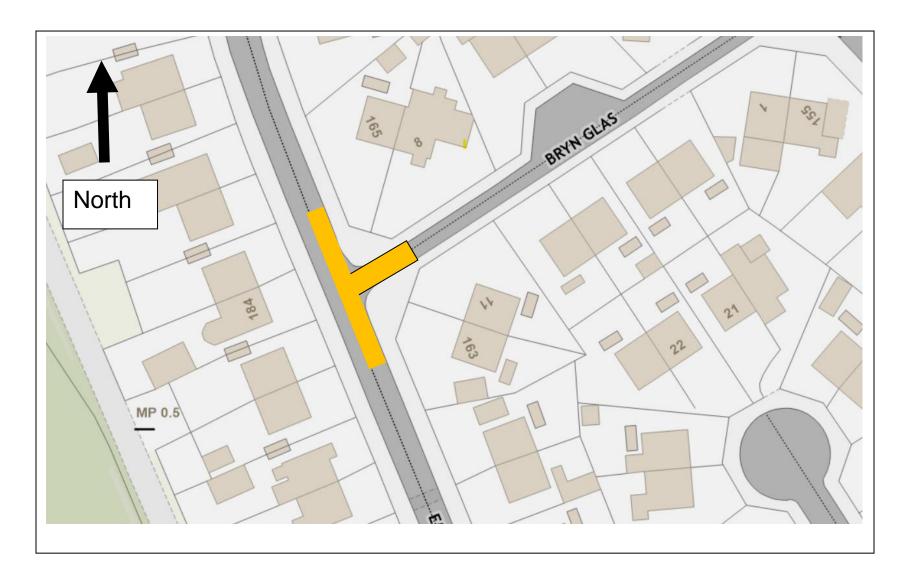

Key

Prohibition of Waiting Traffic Order

## Note

Traffic Order will be effective over both northern and southern kerb lines of Bryn Glas and the eastern kerb line of Emlyn Avenue as indicated.

# Map Ref to be updated O16

| Cyngor Bwrdeisdref Sirol<br>Blaenau Gwent<br>County Borough Council                                                                                                                | Prohibition of Waiting Traffic Order 2024 |     |         |  |                 |
|------------------------------------------------------------------------------------------------------------------------------------------------------------------------------------|-------------------------------------------|-----|---------|--|-----------------|
| C.ROGERS B.Sc. (Hons),<br>C.Eng., M.I.C.E., D.M.S., Dip.M.<br>HEAD OF COMMUNITY SERVICES<br>ENVIRONMENT DIRECTORATE<br>GENERAL OFFICES<br>STEELWORKS ROAD<br>EBBW VALE<br>NP23 8UW | Bryn Glas/Emlyn Avenue Junction Ebbw Vale |     |         |  |                 |
|                                                                                                                                                                                    | Drawn                                     | IMC | Checked |  | Scale NTS       |
|                                                                                                                                                                                    | Traced                                    |     | Print   |  | Date 20/02/2024 |