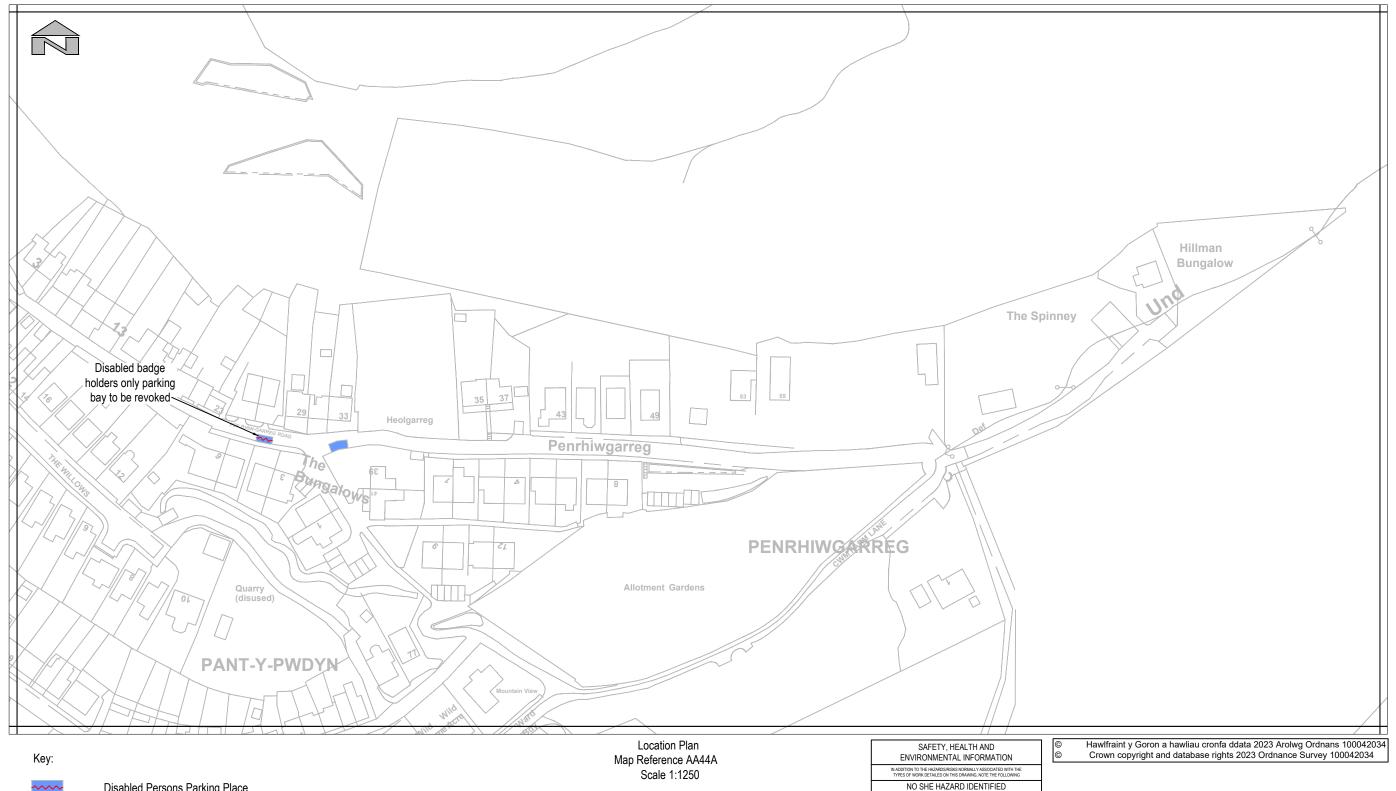

Disabled Persons Parking Place to be revoked.

and is to be read in conjunction with Map Reference AA44, which details all other restriction descriptions.

Approved SM

1. This drawing details revised/new restriction types only