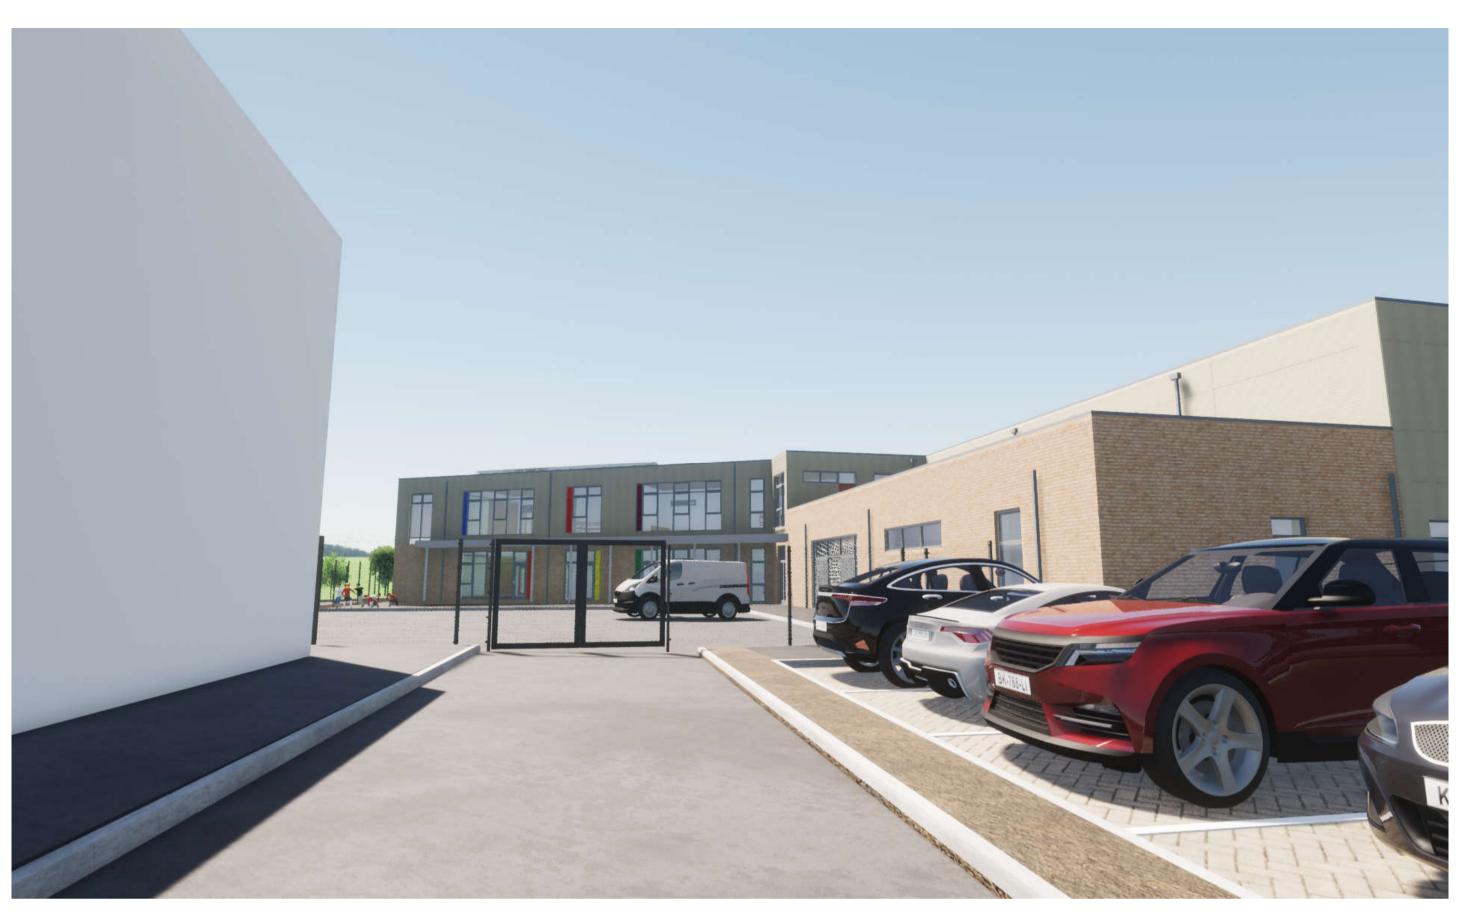

SITE VIEW 5 - VIEW FROM THE COMMUNITY PLAZA WITH THE SCHOOL AND CHILDCARE

SITE VIEW 6 - VIEW LOOKING INTO THE REAR SERVICE YARD WITH THE BOWLS CLUB TO THE LEFT AND PARKING TO THE RIGHT

SITE VIEW 7 - VIEW AT THE REAR OF THE SCHOOL FROM THE PLAYING FIELDS