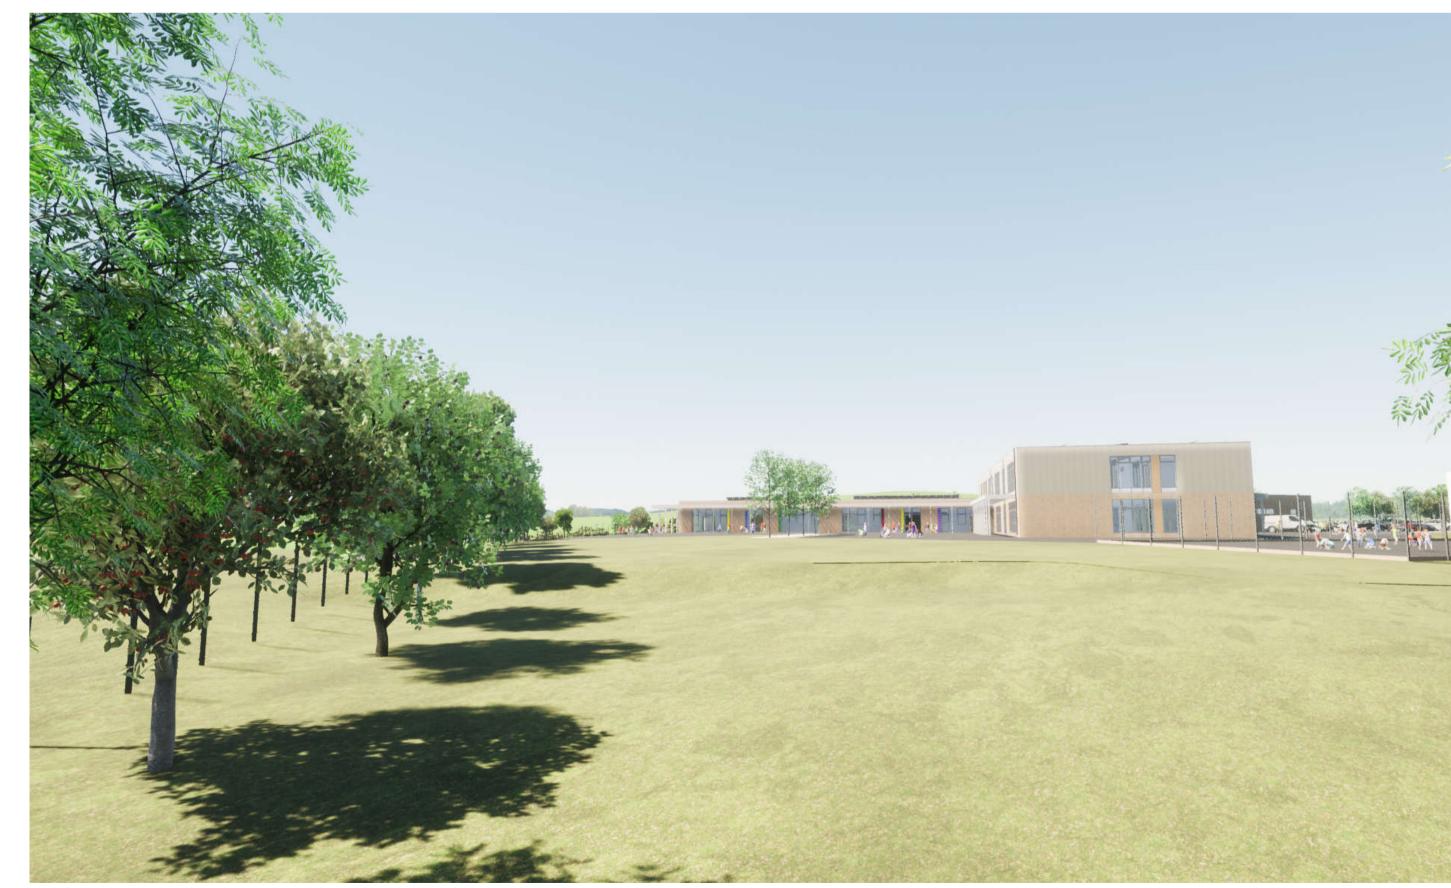

SITE VIEW 5 - VIEW FROM THE COMMUNITY PLAZA WITH THE SCHOOL AND CHILDCARE

SITE VIEW 6 - VIEW LOOKING INTO THE REAR SERVICE YARD WITH THE BOWLS CLUB TO THE LEFT AND PARKING TO THE RIGHT

SITE VIEW 7 - VIEW AT THE REAR OF THE SCHOOL FROM THE PLAYING FIELDS