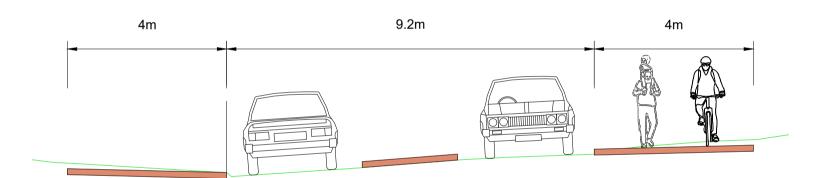

#### PROPOSED CROSS SECTION B1-B1

|     |          |                                   |       |      |      | Г |
|-----|----------|-----------------------------------|-------|------|------|---|
|     |          |                                   |       |      |      |   |
|     |          |                                   |       |      |      | L |
|     |          |                                   |       |      |      | L |
|     |          |                                   |       |      |      | L |
|     |          |                                   |       |      |      | L |
|     |          |                                   |       |      |      | L |
|     |          |                                   |       |      |      | L |
| P01 | 07/11/24 | FIRST ISSUE FOR PUBLIC CONSULTATI | DIBBH | RE   | JP   |   |
| Rev | Date     | Description                       | Prod. | Chk. | Rev. | , |