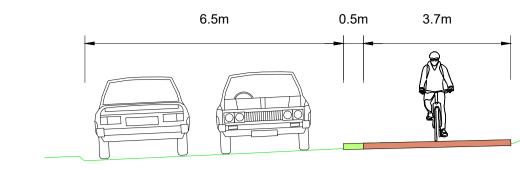

# PROPOSED CROSS SECTION 3.5m 11m











### PROPOSED CROSS SECTION 0-0



## PROPOSED CROSS SECTION



## PROPOSED CROSS SECTION



## PROPOSED CROSS SECTION



#### PROPOSED CROSS SECTION A1-A1



#### PROPOSED CROSS SECTION B1-B1





|     |          |                                   |       |      |      | Г |
|-----|----------|-----------------------------------|-------|------|------|---|
|     |          |                                   |       |      |      |   |
|     |          |                                   |       |      |      | L |
|     |          |                                   |       |      |      | L |
|     |          |                                   |       |      |      | L |
|     |          |                                   |       |      |      | L |
|     |          |                                   |       |      |      | L |
|     |