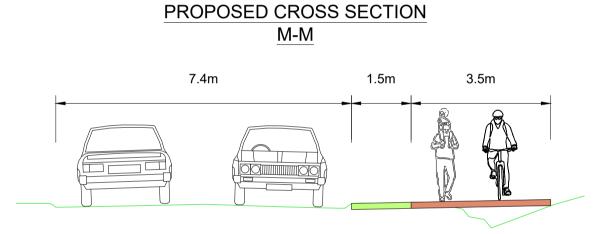

# PROPOSED CROSS SECTION 3.5m 11m











### PROPOSED CROSS SECTION 0-0



## PROPOSED CROSS SECTION



## PROPOSED CROSS SECTION



## PROPOSED CROSS SECTION



#### PROPOSED CROSS SECTION A1-A1



#### PROPOSED CROSS SECTION B1-B1





|     |          |                                   |       |      |      | Г |
|-----|----------|-----------------------------------|-------|------|------|---|
|     |          |                                   |       |      |      |   |
|     |          |                                   |       |      |      | L |
|     |          |                                   |       |      |      | L |
|     |          |                                   |       |      |      | L |
|     |          |                                   |       |      |      | L |
|     |          |