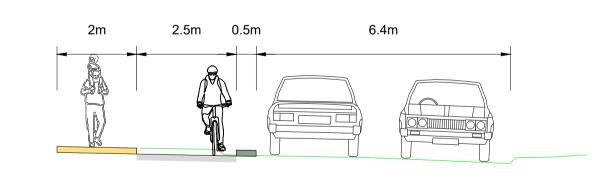

#### PROPOSED CROSS SECTION B1-B1

|     |          |                                   |       |      |      | Г |
|-----|----------|-----------------------------------|-------|------|------|---|
|     |          |                                   |       |      |      |   |
|     |          |                                   |       |      |      | L |
|     |          |                                   |       |      |      | L |
|     |          |                                   |       |      |      | L |
|     |          |                                   |       |      |      | L |
|     |          |                                   |       |      |      | L |
|     |          |                                   |       |      |      | L |
| P01 | 07/11/24 | FIRST ISSUE FOR PUBLIC CONSULTATI | DIBBH | RE   | JP   |   |
| Rev | Date     | Description                       | Prod. | Chk. | Rev. | , |