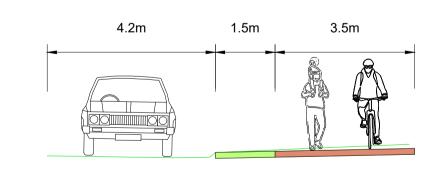

# PROPOSED CROSS SECTION 3.5m 11m











### PROPOSED CROSS SECTION 0-0



## PROPOSED CROSS SECTION



## PROPOSED CROSS SECTION



## PROPOSED CROSS SECTION



#### PROPOSED CROSS SECTION A1-A1



#### PROPOSED CROSS SECTION B1-B1





|     |          |                                   |       |      |      | Г |
|-----|----------|-----------------------------------|-------|------|------|---|
|     |          |                                   |       |      |      |   |
|     |          |                                   |       |      |      | L |
|     |          |                                   |       |      |      | L |
|     |          |                                   |       |      |      | L |
|     |          |                                   |       |      |      | L |
|     |          |