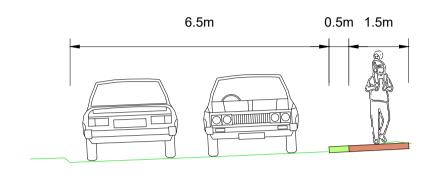

# PROPOSED CROSS SECTION 3.5m 11m











### PROPOSED CROSS SECTION 0-0



## PROPOSED CROSS SECTION



## PROPOSED CROSS SECTION



## PROPOSED CROSS SECTION



#### PROPOSED CROSS SECTION A1-A1



#### PROPOSED CROSS SECTION B1-B1





|     |          |                                   |       |      |      | Г |
|-----|----------|-----------------------------------|-------|------|------|---|
|     |          |                                   |       |      |      |   |
|     |          |                                   |       |      |      | L |
|     |          |                                   |       |      |      | L |
|     |          |                                   |       |      |      | L |
|     |          |                                   |       |      |      | L |
|     |          |                                   |       |      |      | L |
|     |          |