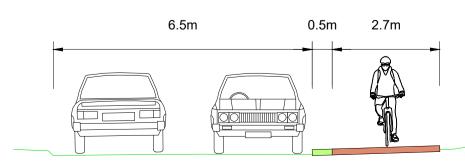

# PROPOSED CROSS SECTION 3.5m 11m











### PROPOSED CROSS SECTION 0-0



## PROPOSED CROSS SECTION



## PROPOSED CROSS SECTION



## PROPOSED CROSS SECTION



#### PROPOSED CROSS SECTION A1-A1



#### PROPOSED CROSS SECTION B1-B1





|     |          |                                   |       |      |      | Г |
|-----|----------|-----------------------------------|-------|------|------|---|
|     |          |                                   |       |      |      |   |
|     |          |                                   |       |      |      | L |
|     |          |                                   |       |      |      | L |
|     |          |                                   |       |      |      | L |
|     |          |                                   |       |      |      | L |
|     |          |                                   |       |