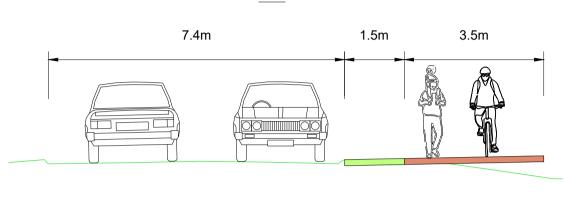

# PROPOSED CROSS SECTION 3.5m 11m











### PROPOSED CROSS SECTION 0-0



## PROPOSED CROSS SECTION



## PROPOSED CROSS SECTION



## PROPOSED CROSS SECTION



#### PROPOSED CROSS SECTION A1-A1



#### PROPOSED CROSS SECTION B1-B1





|     |          |                                   |       |      |      | Г |
|-----|----------|-----------------------------------|-------|------|------|---|
|     |          |                                   |       |      |      |   |
|     |          |                                   |       |      |      | L |
|     |          |                                   |       |      |      | L |
|     |          |                                   |       |      |      | L |
|     |          |                                   |       |      |      | L |
|     |          |