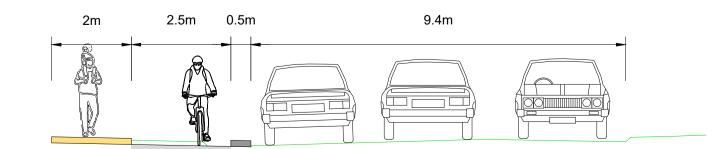

# PROPOSED CROSS SECTION 3.5m 11m











### PROPOSED CROSS SECTION 0-0



## PROPOSED CROSS SECTION



## PROPOSED CROSS SECTION



## PROPOSED CROSS SECTION



#### PROPOSED CROSS SECTION A1-A1



#### PROPOSED CROSS SECTION B1-B1





|     |          |                                   |       |      |      | Г |
|-----|----------|-----------------------------------|-------|------|------|---|
|     |          |                                   |       |      |      |   |
|     |          |                                   |       |      |      | L |
|     |          |                                   |       |      |      | L |
|     |          |                                   |       |      |      | L |
|     |          |                                   |       |      |      | L |
|     |          |                                   |       |      |      | L |
|     |          |                                   |       |      |      | L |
| P01 | 07/11/24 | FIRST ISSUE FOR PUBLIC CONSULTATI | DIBBH | RE